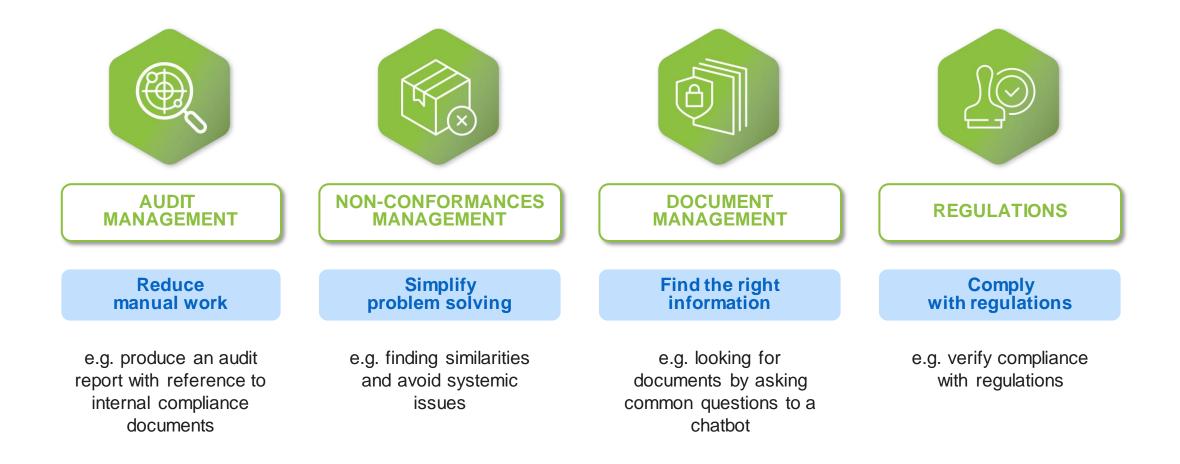

# Upgrade to Intelligent Quality : awake the GenAl power in your QMS

LIVE WEBINAR June 25, 2024 - 16:00 CET

> Justin Mitchell Senior Sharepoint Consultant Consult2Cloud



Dr. Boris Lutz CEO & Founder BPA Solutions SA

## **BPA Solutions**

Leverage the power of Microsoft 365 technologies to reach intelligent quality



### How GenAI can positively contribute to Quality Management Use cases







## Requirements, implementation and cost

#### REQUIREMENTS

#### IMPLEMENTATION

#### COST

- Microsoft 365 subscription
- BPA eQMS subscription
- Microsoft Azure environment in your cloud with Open AI, AI search
- Quick start implementation package including :
  - 80 hours to setup apps,
  - automation and AI,
  - Training of power users

- Open AI is a pay-per-consumption service, charged by Microsoft.
- Indicative price depends on the model used, GPT 3.5, GPT 4.0.
- For example: 50 users making 10 prompts per day with GPT 3.5 model → 150USD/month

For every \$1 a company invests in Al, it is realizing an average return of \$3.5X



# Upgrade to Intelligent Quality : awake the GenAl power in your QMS

### Request a free trial @ www.bpa-solutions.net