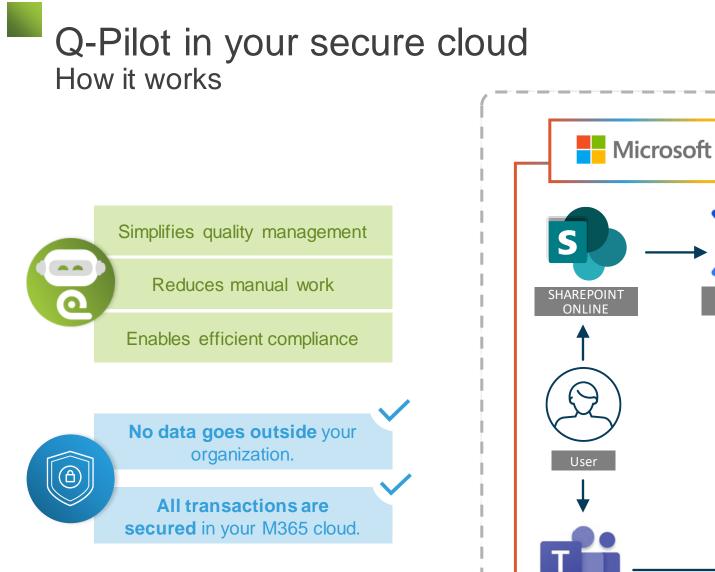

# Upgrade to Intelligent Quality : awake the GenAl power in your QMS

LIVE WEBINAR June 25, 2024 - 16:00 CET

> Justin Mitchell Senior Sharepoint Consultant Consult2Cloud



Dr. Boris Lutz CEO & Founder BPA Solutions SA

## **BPA Solutions**

Leverage the power of Microsoft 365 technologies to reach intelligent quality



### How GenAI can positively contribute to Quality Management Use cases







## Requirements, implementation and cost

#### REQUIREMENTS

#### IMPLEMENTATION

#### COST

- Microsoft 365 subscription
- BPA eQMS subscription
- Microsoft Azure environment in your cloud with Open AI, AI search
- Quick start implementation package including :
  - 80 hours to setup apps,
  - automation and AI,
  - Training of power users

- Open AI is a pay-per-consumption service, charged by Microsoft.
- Indicative price depends on the model used, GPT 3.5, GPT 4.0.
- For example: 50 users making 10 prompts per day with GPT 3.5 model → 150USD/month

For every \$1 a company invests in Al, it is realizing an average return of \$3.5X



# Upgrade to Intelligent Quality : awake the GenAl power in your QMS

### Request a free trial @ www.bpa-solutions.net